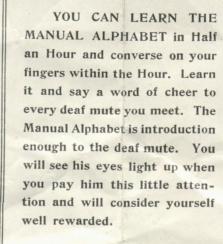

By tacking this up in some prominent position you will be rendering a service of kindness to your fellow-citizens who are heavily handicapped and permanently isolated from social intercourse with their fellow-men.